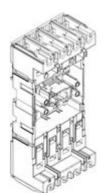

# M7B02

Base for plug-in and draw-out version for M1 160 4P (with earth leakage protection too) to complete with terminals

|     | 1   | . 1                                          | C .  |       |
|-----|-----|----------------------------------------------|------|-------|
| 1 0 | ahn | 1001                                         | feat | DONE  |
|     |     | $\mathbf{I}(\mathbf{Z}\mathbf{A}\mathbf{I})$ | TEAL |       |
| 10  |     | IVUI                                         | Icut | ai CD |

## Commercial data

| Brand  | BTicino   | Minimum quantity | 1             |
|--------|-----------|------------------|---------------|
| Poles  | 4P        | Sales unit       | 1             |
| Series | MEGATIKER | EAN code         | 8012199973203 |