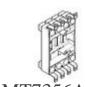

## M7500

bticino

Connector with 8 pins for auxiliary circuits for plug-in and draw-out version