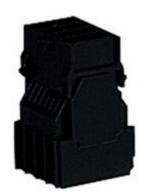

## M7500

bticino

Connector with 8 pins for auxiliary circuits for plug-in and draw-out version