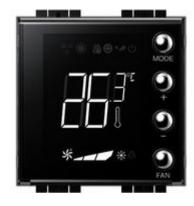

# LN4691

Flush mounted thermostat with backlit display. It can be used to control the temperature of an individual zone, irrespective of a central unit being installed as part of the system or not. It features a temperature probe and an input for the connection of a contact line (e.g. window contact). It can be used for the management of different types of systems, and the adjustment of the fan speed when fan coils are used. Possibility of automatic operation (summer/winter), with compatible systems. SCS bus connection  $-2 \mod 8$ 

#### **Technical** features Commercial data **B**Ticino Minimum quantity Brand 1 **Reference Standard** EN 60669-2-1EN 50491-5-1EN 50428 Sales unit 1 EAN code 8005543498057 Rated voltage 27Vdc 30mA Input current Modules 2 Series Livinglight, MyHome