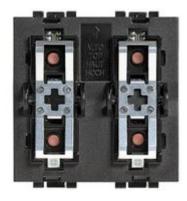

# LN4660M2

Command two modules built with low 3 buttons and 3 two-color LED made for work ONLY in combination with actuators developed (built-in LN4661M2 or DIN module F401) specific for the management of shutters.

### Technical features

| Brand         | BTicino |
|---------------|---------|
| Rated voltage | 27Vdc   |
| Input current | 7mA     |
| Modules       | 2       |
| Series        | MyHome  |