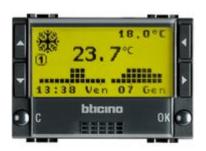

# thermostat for heating and

Flush mounted daily/weekly timer thermostat for heating and cooling systems. Three selectable temperatures during the 24 h period – Auto, Manual, Holiday, Antifreeze Operation. Backlighted display - power supply with battery: 2 x 1.5 V – remote activation using the remote control – possibility of connecting an external probe – output: contact in exchange 5(3) A