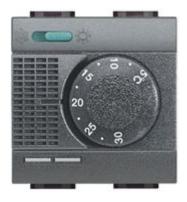

# L4442

bticino

Electronic room thermostat with a built-in "summer/winter" changeover switch - relay output with a C-NO 2 A 250 Vac contact - power supply 230 Vac

#### Technical features

| Brand         | BTicino     |
|---------------|-------------|
| Rated voltage | 230Vac      |
| Modules       | 2           |
| Contact type  | 1NO         |
| Series        | Livinglight |