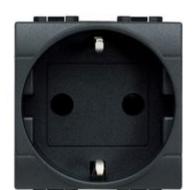

## L4141

Socket 2P+T 16A 250 Vac with earth lateral contacts - german standard - shielded tulip contacts - anthracite