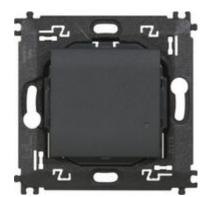

# L4003CW

bticino

Wireless light switch. It allows the ON / OFF and dimming control of one or more connected devices for the lighting control. Surface installation with repositionable stickers (supplied) or onto a flush mounting box without any wiring. The battery can be replaced without removing it from the supporting frame. Integrated LED for low battery indication. Powered by battery 3V type CR2032 (supplied) with an autonomy of 8 years - 2 modules.