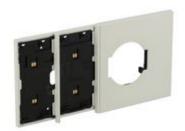

# KW8104M03

bticino

Electrified frame with standard Italian and German socket escutcheon, for the installation of 2 digital controls and a 2P + T socket (compatible items: KW4140A16, KW4140A16F). Installation in 4-module box with K4704 support. White color.