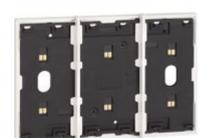

# KW8103

Electrified frame with intermediate control separators (removable). For the installation of up to 3 digital controls or covers item KW/KG/KM8100. Installation in 3-module box with support, item K4703. White.

### Technical features

| Brand         | BTicino    |
|---------------|------------|
| Rated voltage | 27Vdc      |
| Modules       | 3          |
| a :           | NATE TO ST |