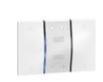

# KW8103

Electrified frame with intermediate control separators (removable). For the installation of up to 3 digital controls or covers item KW/KG/KM8100. Installation in 3-module box with support, item K4703. White.