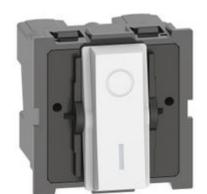

## KW4302V32

Indian standard two-pole switches, 2P 32 A, 250 VA switch, with white LED for backlighting (the LED is not interchangeable) - 2 modules - White

## Technical features

| Brand   | BTicino    |
|---------|------------|
| Modules | 2          |
| Series  | Living Now |