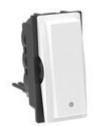

## KW4301V20

Indian standard two-pole switches, 1P 20 AX, 250 VA, 1-way switch, screw and plates terminals, with white LED for backlighting (the LED is not interchangeable) - 1 module - White