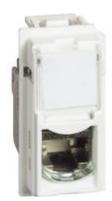

# KW4279C6A

RJ45 connectors 6A UTP category, TOOLLESS IDC connection type for data/telephony transmission. These connectors can be used for 4-pair signal transmission systems - 1 module - white