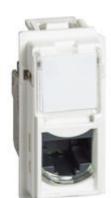

# KW4279C5E

RJ45 connectors 5E UTP category, TOOLLESS IDC connection type for data/telephony transmission. These connectors can be used for 4-pair signal transmission systems - 1 module - white