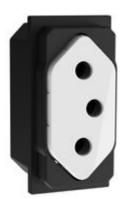

## KW4166F

2P+E 20A 250VA flat brasilian std. socket - shuttered contact tubes - 1 module - White

## Technical features

| Brand         | BTicino    |
|---------------|------------|
| Rated voltage | 250Vac     |
| Input current | 20A        |
| Modules       | 1          |
| Poles         | 2P+T       |
| Series        | Living Now |