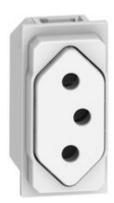

## KW4165F

 $2P + E\ 10A\ 250VA$  flat brasilian std. socket - shuttered contact tubes - 1 module - White

## Technical features

| Brand         | BTicino    |
|---------------|------------|
| Rated voltage | 250Vac     |
| Input current | 10A        |
| Modules       | 1          |
| Poles         | 2P+T       |
| Series        | Living Now |