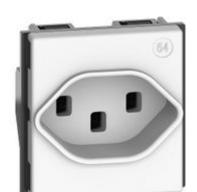

# KW4164T23

Swiss standard socket 2 P+E 16 A 250 Va.c. - 2 modules - White

# Brand BTicino Rated voltage 250Vac Input current 16A Modules 2 Poles 2P+T Series Living Now