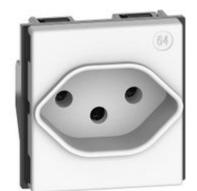

# KW4164T13

Swiss standard socket 2 P+E 10 A 250 Va.c. - 2 modules - White

# Brand BTicino Rated voltage 250Vac Input current 10A Modules 2 Poles 2P+T Series Living Now