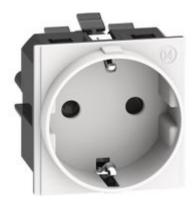

## KW4141A

German standard socket 2 P+E 16 A 250 V socket with earth side contacts - shielded tulip contacts - with automatic clamps - 2 modules, Sand

## **Technical features**

| Brand         | BTicino    |
|---------------|------------|
| Rated voltage | 250Vac     |
| Input current | 16A        |
| Modules       | 2          |
| Poles         | 2P+T       |
| Series        | Living Now |