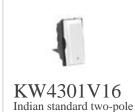

### Complete with

KW4033 10 A 250 Va.c. pull-cord pushbutton 1 P ...

switches, 1P 16...

KW4301V20 Indian standard two-pole switches, 1P 20...

Source page: https://catalogue.bticino.com/product/solution-for-residential-and-tertiary-building/living-now/covers/covers-for-standard-functions/BTI-KW02-EN