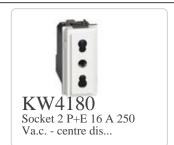

### Complete with

KW4033 10 A 250 Va.c. pull-cord pushbutton 1 P ...

switches, 1P 16...

KW4301V20 Indian standard two-pole switches, 1P 20...

Source page: https://catalogue.bticino.com/product/solution-for-residential-and-tertiary-building/living-now/covers/covers-for-standard-functions/BTI-KW02-EN