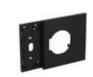

# KR4140A16

bticino

P40 Italian standard socket 2 P+E 16 A 250 Va.c. - 19 and 26 mm centre distance in 2-centre configuration - protected tulip contacts; side earth contact for German standard plugs; suitable for: Italian standard plugs 2P and 2 P+E 10/16 A, and 16A, German standard plugs 2P+E 16 A - 2 modules - Red