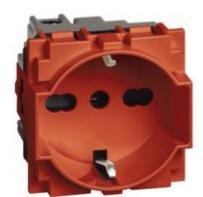

# KR4140A16

bticino

P40 Italian standard socket 2 P+E 16 A 250 Va.c. - 19 and 26 mm centre distance in 2-centre configuration - protected tulip contacts; side earth contact for German standard plugs; suitable for: Italian standard plugs 2P and 2 P+E 10/16 A, and 16A, German standard plugs 2P+E 16 A - 2 modules - Red