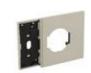

# KR4140A16

bticino

P40 Italian standard socket 2 P+E 16 A 250 Va.c. - 19 and 26 mm centre distance in 2-centre configuration - protected tulip contacts; side earth contact for German standard plugs; suitable for: Italian standard plugs 2P and 2 P+E 10/16 A, and 16A, German standard plugs 2P+E 16 A - 2 modules - Red