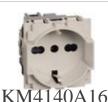

/or where requested also in compliance with 1995/5/CE: 9 March 1999 "R&TTE" or where requested also in compliance with 2014/53/EU: 16 April 2014 "RED". BTicino S.p.A. products are in compliance with the standard published by the International Electrotechnical Commission (IEC). The compliance can be proved by Certificates issued by organizations recognized by IEC according to the CB-scheme. Our items comply with relevant European Product- Standards and show, whether provided, CE marking, they have been constructed in accordance with good engineering practice in safety matters in force in the Community, they do not endanger the safety of persons, domestic animals or property when properly installed and maintained and used in applications for which they were made.

### Complete with











KM4140A16 P40 Italian standard socket 2 P+E 16 A 2...