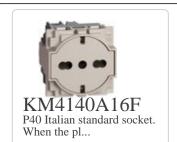

rch 1999 "R&TTE" or where requested also in compliance with 2014/53/EU: 16 April 2014 "RED". BTicino S.p.A. products are in compliance with the standard published by the International Electrotechnical Commission (IEC). The compliance can be proved by Certificates issued by organizations recognized by IEC according to the CB-scheme. Our items comply with relevant European Product- Standards and show, whether provided, CE marking, they have been constructed in accordance with good engineering practice in safety matters in force in the Community, they do not endanger the safety of persons, domestic animals or property when properly installed and maintained and used in applications for which they were made.

### Complete with











KM4140A16 P40 Italian standard socket 2 P+E 16 A 2...