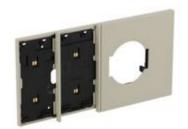

## KM8104M03

bticino

Electrified frame with standard Italian and German socket escutcheon, for the installation of 2 digital controls and a 2P + T socket (compatible items: KW4140A16, KW4140A16F). Installation in 4-module box with K4704 support. Sand color.