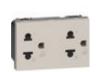

### Complete with

KM4185 Euro american standard 2 P+E 16 A 127/25...

KM4188 American standard 2 P+E 15 A 127/250 Va....

KM4188GFG6 American standard 2 P+E 15 A 127 Va.c. G...

KM4185AA Euro american standard 2 P+E 16 A 127/25...