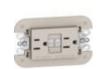

P+E 16 A 127/25...

KM4188AC American standard 2 P+E 15 A 127/250 Va....

**KM4185T** Thai standard 2 P+E 16 A 127/250 VA univ...