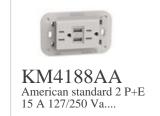

### Complete with

KM4185 Euro american standard 2 P+E 16 A 127/25...

KM4188 American standard 2 P+E 15 A 127/250 Va....

KM4188GFG6 American standard 2 P+E 15 A 127 Va.c. G...

KM4185AA Euro american standard 2 P+E 16 A 127/25...

P+E 16 A 127/25...

KM4188AC American standard 2 P+E 15 A 127/250 Va....

**KM4185T** Thai standard 2 P+E 16 A 127/250 VA univ...