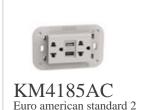

### Complete with

KM4185 Euro american standard 2 P+E 16 A 127/25...

KM4188 American standard 2 P+E 15 A 127/250 Va....

KM4188GFG6 American standard 2 P+E 15 A 127 Va.c. G...

KM4185AA Euro american standard 2 P+E 16 A 127/25...

P+E 16 A 127/25...

KM4188AC American standard 2 P+E 15 A 127/250 Va....

**KM4185T** Thai standard 2 P+E 16 A 127/250 VA univ...