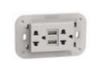

## **KM52**

Covers for European/american sockets items KM4188GFG6 - KM4185 - KM4188 - 3 module - sand

### Complete with

KM4185 Euro american standard 2 P+E 16 A 127/25...

KM4188 American standard 2 P+E 15 A 127/250 Va....

KM4188GFG6 American standard 2 P+E 15 A 127 Va.c. G...

KM4185AA Euro american standard 2 P+E 16 A 127/25...