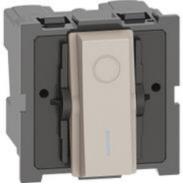

## KM4302V32

Indian standard two-pole switches, 2P 32 A, 250 VA switch, with white LED for backlighting (the LED is not interchangeable) - 2 modules - Sand

| Technical features |            | Commercial data  |               |
|--------------------|------------|------------------|---------------|
| Brand              | BTicino    | Minimum quantity | 10            |
| Rated voltage      | 250Vac     | Sales unit       | 10            |
| Input current      | 32A        | EAN code         | 8005543676905 |
| Modules            | 2          |                  |               |
| Series             | Living Now |                  |               |