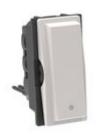

## KM4301V20

Indian standard two-pole switches, 1P 20 AX, 250 VA, 1-way switch, screw and plates terminals, with white LED for backlighting (the LED is not interchangeable) - 1 module - Sand