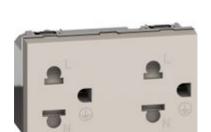

## KM4185T

Thai standard 2 P+E 16 A 127/250 VA universal duplex socket - shielded tulip contacts - 3 modules - Sand