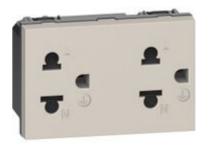

# KM4185

Euro american standard 2 P+E 16 A 127/250 Va.c. universal duplex socket - shielded tulip contacts - 3 modules - sand

Commercial data

| Technical features |            |
|--------------------|------------|
| Brand              | BTicino    |
| Rated voltage      | 127-230Vac |
| Input current      | 16A        |

3

2P+T

Living Now

| Minimum quantity | 5             |
|------------------|---------------|
| Sales unit       | 5             |
| EAN code         | 8005543651315 |
|                  |               |