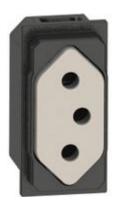

## KM4166F

2P+E 20A 250VA flat brasilian std. socket - shuttered contact tubes - 1 module - Sand

## Technical features

| Brand         | BTicino    |
|---------------|------------|
| Rated voltage | 250Vac     |
| Input current | 20A        |
| Modules       | 1          |
| Poles         | 2P+T       |
| Series        | Living Now |