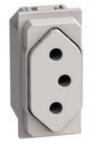

## KM4165F

2P+E 10A 250VA flat brasilian std. socket - shuttered contact tubes - 1 module - Sand

## Technical features

| Brand         | BTicino    |
|---------------|------------|
| Rated voltage | 250Vac     |
| Input current | 10A        |
| Modules       | 1          |
| Poles         | 2P+T       |
| Series        | Living Now |