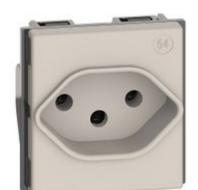

# KM4164T13

Swiss standard socket 2 P+E 10 A 250 Va.c. - 2 modules - Sand

# Brand BTicino Rated voltage 250Vac Input current 10A Modules 2 Contact type 2P+T Series Living Now