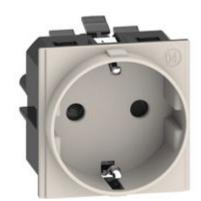

## KM4141A

German standard socket 2 P+E 16 A 250 V socket with earth side contacts - shielded tulip contacts - with automatic clamps - 2 modules, White

## Technical features

| Brand         | BTicino    |
|---------------|------------|
| Rated voltage | 250Vac     |
| Input current | 16A        |
| Modules       | 2          |
| Poles         | 2P+T       |
| Series        | Living Now |