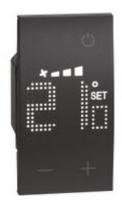

## KG4691

**b**ticino

Probe with backlit display that controls the temperature of an individual zone. It features an input for the connection of a contact line (e.g. window contact). It can be used for the management of different types of systems, and the adjustment of the fan speed when fan coils are used. Possibility of automatic operation (summer/winter), with compatible systems - 2 modules