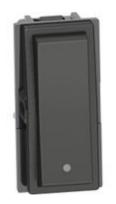

## KG4301V20

Indian standard two-pole switches, 1P 20 AX, 250 VA, 1-way switch, screw and plates terminals, with white LED for backlighting (the LED is not interchangeable) - 1 module - Black