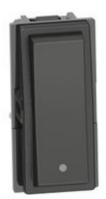

## KG4301V16

Indian standard two-pole switches, 1P 16 AX, 250 VA, 1-way switch, screw and plates terminals, with white LED for backlighting (the LED is not interchangeable) - 1 module - Black