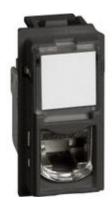

# KG4279C6S

bticino

RJ45 connectors 6 STP category, TOOLLESS IDC connection type for data/telephony transmission. These connectors can be used for 4-pair signal transmission systems - 1 module - black