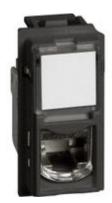

# KG4279C6A

RJ45 connectors 6A UTP category, TOOLLESS IDC connection type for data/telephony transmission. These connectors can be used for 4-pair signal transmission systems - 1 module - black