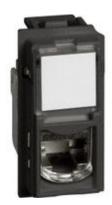

## KG4279C6

RJ45 connectors 6 UTP category, TOOLLESS IDC connection type for data/telephony transmission. These connectors can be used for 4-pair signal transmission systems - 1 module - black