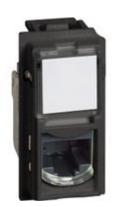

## KG4279C5E

RJ45 connectors 5E UTP category, TOOLLESS IDC connection type for data/telephony transmission. These connectors can be used for 4-pair signal transmission systems - 1 module - black