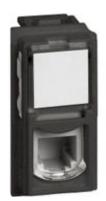

# KG4258RJ11

RJ11 connectors. Connection type K10. These connectors are designed to meet the needs linked with telephonic interconnections - 1 module - black