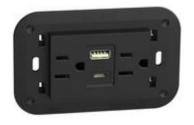

## KG4188AC

American standard 2 P+E 15 A 127/250 Va.c. universal duplex socket - shielded tulip contacts. 5 Vdc type A and C USB charger for quick charge of one single electronic device up to 3,100 mA or simultaneous charging of two devices up to 1,500 mA - 110-230 V 50-60 Hz DIRECT power supply - 3 modules - Black

## Technical features

| Brand         | BTicino    |
|---------------|------------|
| Rated voltage | 127-230Vac |
| Input current | 15A        |
| Modules       | 3          |
| Poles         | 2P+T       |
| Series        | Living Now |