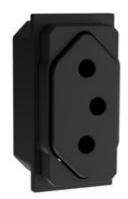

## KG4166F

2P+E 20A 250VA flat brasilian std. socket - shuttered contact tubes - 1 module - Black

## Technical features

| Brand         | BTicino    |
|---------------|------------|
| Rated voltage | 250Vac     |
| Input current | 20A        |
| Modules       | 1          |
| Poles         | 2P+T       |
| Series        | Living Now |