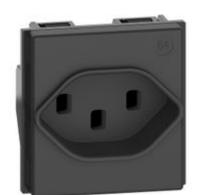

# KG4164T23

Swiss standard socket 2 P+E 16 A 250 Va.c. - 2 modules - Black

# Brand BTicino Rated voltage 250Vac Input current 16A Poles 2 Contact type 2P+T Series Living Now