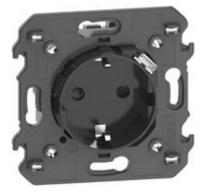

## KG4141USB

German standard electric socket with integrated USB charger. Socket 2 P+E 16 A 250 VA - protected tulip contacts - side earth contact. 5 Vdc type C USB charger for charging electronic devices up to 1,500 mA. Integrated with a 2-module support, it can be installed instead of an existing socket in a 40 mm deep box. Screw fixing and connection using automatic clamps. 2 modules - Black

## Commercial data

| Brand         | BTicino    | Minimum quantity | 5             |
|---------------|------------|------------------|---------------|
| Rated voltage | 250Vac     | Sales unit       | 5             |
| Input current | 16A        | EAN code         | 8005543653838 |
| Modules       | 2          |                  |               |
| Poles         | 2P+T       |                  |               |
| Series        | Living Now |                  |               |