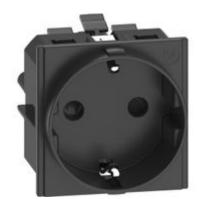

## KG4141A

German standard socket 2 P+E 16 A 250 V socket with earth side contacts - shielded tulip contacts - with automatic clamps - 2 modules, Black

## Technical features

| Brand         | BTicino    |
|---------------|------------|
| Rated voltage | 250Vac     |
| Input current | 16A        |
| Modules       | 2          |
| Poles         | 2P+T       |
| Series        | Living Now |