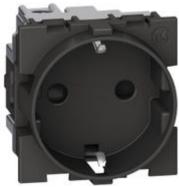

# KG4141

German standard socket 2 P+E 16 A 250 V socket with earth side contacts - shielded tulip contacts - with screw terminals - 2 modules - black

| Technical features |            | Commercial data  |               |
|--------------------|------------|------------------|---------------|
| Brand              | BTicino    | Minimum quantity | 10            |
| Rated voltage      | 250Vac     | Sales unit       | 10            |
| Input current      | 16A        | EAN code         | 8005543648735 |
| Modules            | 2          |                  |               |
| Poles              | 2P+T       |                  |               |
| Series             | Living Now |                  |               |