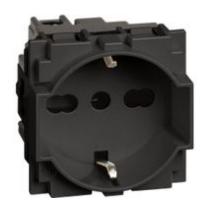

# KG4140A16

bticino

P40 Italian standard socket 2 P+E 16 A 250 Va.c. - 19 and 26 mm centre distance in 2-centre configuration - protected tulip contacts; side earth contact for German standard plugs; suitable for: Italian standard plugs 2P and 2 P+E 10/16 A, and 16A, German standard plugs 2P+E 16 A - 2 modules - black