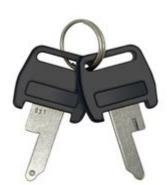

## **GENERAL CATALOGUE**

KEY2

pair of neutral keys for key controls - to be used in place or as duplication of existing keys