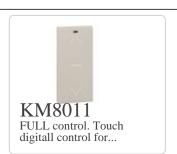

9 March 1999 "R&TTE" or where requested also in compliance with 2014/53/EU: 16 April 2014 "RED". BTicino S.p.A. products are in compliance with the standard published by the International Electrotechnical Commission (IEC). The compliance can be proved by Certificates issued by organizations recognized by IEC according to the CB-scheme. Our items comply with relevant European Product- Standards and show, whether provided, CE marking, they have been constructed in accordance with good engineering practice in safety matters in force in the Community, they do not endanger the safety of persons, domestic animals or property when properly installed and maintained and used in applications for which they were made.

# Complete with











KM8010 LIGHT control. Touch digital control to ...