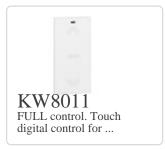

and/or where requested also in compliance with 1995/5/CE: 9 March 1999 "R&TTE" or where requested also in compliance with 2014/53/EU: 16 April 2014 "RED". BTicino S.p.A. products are in compliance with the standard published by the International Electrotechnical Commission (IEC). The compliance can be proved by Certificates issued by organizations recognized by IEC according to the CB-scheme. Our items comply with relevant European Product- Standards and show, whether provided, CE marking, they have been constructed in accordance with good engineering practice in safety matters in force in the Community, they do not endanger the safety of persons, domestic animals or property when properly installed and maintained and used in applications for which they were made.

# Complete with











KM8010 LIGHT control. Touch digital control to ...