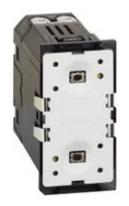

# K8002L

**b**ticino

Flush mounted actuator, with 2 independent relays 16A 250V a.c. and neutral for "zero crossing" function - for single or double loads. To be combined with digital controls art. K ... 8010 and art. K ... 8011. 1 module.