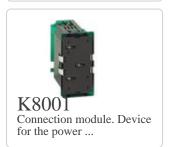

# K8002L

**b**ticino

Flush mounted actuator, with 2 independent relays 16A 250V a.c. and neutral for "zero crossing" function - for single or double loads. To be combined with digital controls art. K ... 8010 and art. K ... 8011. 1 module.