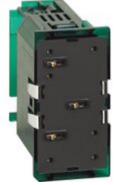

# K8001

#### bticino

Connection module. Device for the power supply of digital controls and actuators through electrified frame, item KW/KG/KM8103, KW/KG/KM8103P1, KW/KG/KM8104, KW/KG/KM8104P1 and KW/KG/KM8102P1.

| Technical features |                    | Commercial data  | Commercial data |  |
|--------------------|--------------------|------------------|-----------------|--|
|                    |                    |                  |                 |  |
| Brand              | BTicino            | Minimum quantity | 1               |  |
| Rated voltage      | 27Vdc              | Sales unit       | 1               |  |
| Modules            | 1                  | EAN code         | 8005543640135   |  |
| Series             | MyHome, Living Now |                  |                 |  |