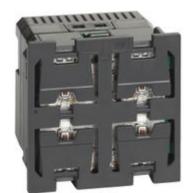

# K4672M2S

Shutter actuator with 2 internal relay 2 A 250V a.c..In addition to the monostable and bistable UP/DOWN function, the actuator also places the rolling shutter in a stored (PRESET) position. The device can be also configured to manage a remote actuator - 2 modules. To be completed with 1 or 2-module covers.

#### Technical features

| Brand           | BTicino            |
|-----------------|--------------------|
| Rated voltage   | 27Vdc              |
| Rated power (W) | 460W               |
| Modules         | 2                  |
| Series          | Living Now, MyHome |